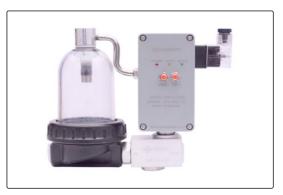

# **AUTOMATIC DRAIN VALVE**

Model - SSD-ZAL-121

**CONCEPT SSD-ZAL-121** is Designed to Remove Condensate from Compressed Air-Systems. Most Suitable for installation on Drip Legs, Moisture-separator etc. Valve has facility to Drain Manually on Power Failure.

#### Timer

Supply Voltage : 240 VAC (180-260 VAC) 50 Hz (Other on request)

Operating Temp.
Enclosure Housing
Connection
Indications
70°C (Maximum)
High Impact Resistant ABS
DIN 43650 A with Power Indication
LED (Red)- Power On

LED (Yellow)- 'On" after every 15 Sec. Indicate

healthiness of timer

LED (Green)- 'On" during drain cycle

■ Test Switch : For Manual Test Drain

Valve

Type : 2 Way Direct Acting
In/Out Ports : ½" BSP (F)
Working Pressure : 12 Kg./cm²
Valve Body : Bar Stock Aluminium

Orifice : 5 mm

Material : Clear Poly Carbonate

Model - SSD-ZAL-121

### **Motorised Auto Drain Valve - SSD-ZAL-121**

| Model       | Orifice | MWP       | Connection Size | Features                                                                          |
|-------------|---------|-----------|-----------------|-----------------------------------------------------------------------------------|
| SSD-ZAL-121 | 5 mm    | 12 Kg/cm² | ½" BSP (F)      | Poppet Type,<br>Compact,<br>Test Switch,<br>Fault Indication,<br>Inbuilt Strainer |