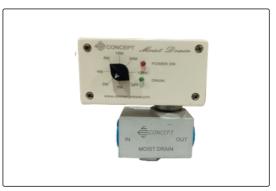

# **AUTOMATIC DRAIN VALVE**

Model - MOIST DRAIN-50

**CONCEPT MOIST DRAIN-50** is Designed to Remove Condensate from Compressed Air Systems. Most Suitable for installation on Compressors After Coolers, Drip Legs, Moisture-separator etc. Valve has facility to Drain Manually on Power Failure.

### Timer

■ Interval Time : 1 - 128 Min. Adjustable

■ Drain Time : 4 Sec.

Supply Voltage : 230VAC (160-260), 50Hz (Other on request)

Operating Temp.
 Housing Material
 Connection
 Indications
 70°C (Maximum)
 High Impact Resistant ABS
 DIN 43650 A with Power Indication
 LED (Red)- Power On

LED (Green)- 'On" during drain cycle

#### Valve

Type
 In/Out Ports
 Working Pressure
 2 Way Direct Acting
 ½" / 1" BSP (F)
 12 Kg./cm2

Valve Body
 Bar Stock Aluminium with anodizing

■ Orifice : 5.0 mm

Model - MOIST DRAIN - 50

## **Automatic Drain Valve Model: MOIST DRAIN-50**

| Model          | Orifice | MWP       | Connection Size | Features                                                          |
|----------------|---------|-----------|-----------------|-------------------------------------------------------------------|
| MOIST DRAIN-50 | 5.0 mm  | 12 Kg/cm² | 1/2" BSP (F)    | Poppet Type Compact Test Switch Fault Indication Inbuilt Strainer |
| MOIST DRAIN-50 | 5.0 mm  | 12 Kg/cm² | 1" BSP (F)      |                                                                   |