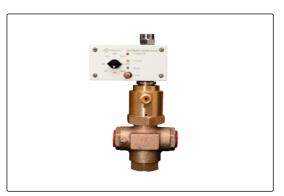

# **AUTOMATIC DRAIN VALVE**

Model - HPV-401

**CONCEPT HPV-401** is Designed to Remove Condensate from Compressed Air-Systems. Most Suitable for installation on Drip Legs, Moisture-separator etc. Valve has facility to Drain Manually on Power Failure.

#### Valve

■ Type : 2 Way Pilot Operated
■ In/Out Ports : ½" BSP (F)
■ Working Pressure : 40 bar
■ Valve Body : Gun Metal
■ Orifice : 12 mm
■ Pilot Pressure : 2.5 to 40 bar

Model - HPV-401

### **Automatic Drain Valve Model: HPV-401**

| Model   | Orifice | MWP    | Connection Size | Features                                                         |
|---------|---------|--------|-----------------|------------------------------------------------------------------|
| HPV-401 | 12 mm   | 40 bar | ½" BSP (F)      | High Discharge Pilot<br>Operated Test Switch<br>Fault Indication |