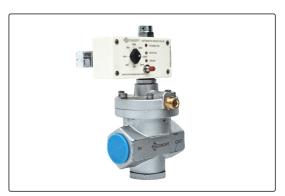

# **AUTOMATIC DRAIN VALVE**

Model - HDV-152

**CONCEPT HDV-152** is Designed to Remove Condensate from Compressed Air Systems. Most Suitable for installation on Compressors After Coolers, Drip Legs, Moisture-separator etc. Valve has facility to Drain Manually on Power Failure.

#### Valve

- Type : 2 Way Pilot Operated - In/Out Ports : 1" BSP (F) - Working Pressure : 15 Kg./cm² - Valve Body : Aluminium - Orifice : 25 mm - Pilot Pressure : Minium 2.5 Kg/cm²

Model - HDV-152

### **Automatic Drain Valve Model: HDV-152**

| Model   | Orifice | MWP       | Connection Size | Features                                                                          |
|---------|---------|-----------|-----------------|-----------------------------------------------------------------------------------|
| HDV-152 | 25 mm   | 15 Kg/cm² | 1" BSP (F)      | Poppet Type,<br>Compact,<br>Test Switch,<br>Fault Indication,<br>Inbuilt Strainer |