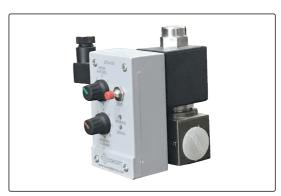

# **AUTOMATIC DRAIN VALVE**

Model - ETD-121

**CONCEPT ETD-121** is Designed to Remove Condensate from Compressed Air Systems. Most Suitable for installation on Compressors After Coolers, Drip Legs, Moisture-separator etc. Valve has facility to Drain Manually on Power Failure.

## Timer

Interval Time
Drain Time
1-128 Min. Adjustable
4 to 15 Sec. Adjustable

- Supply Voltage : 230VAC (160-260), 50Hz (Other on request)

Operating Temp.
Housing Material
Connection
Indications
70°C (Maximum)
High Impact Resistant ABS
DIN 43650 A with Power Indication
LED (Red)- Power On

LED (Green)- 'On" during drain cycle

#### Valve

Type
In/Out Ports
Working Pressure
MWP
Valve Body
2 Way Direct Acting
1½" BSP (F)
12 Kg./cm²
12 Kg./cm²
Bar Stock Aluminium

Orifice : 4 mm

Manual Drain : Manual drain by test switch

Model - ETD-121

## **Automatic Drain Valve Model: ETD-121**

| Model   | Orifice | MWP       | Connection Size | Features                                                                          |
|---------|---------|-----------|-----------------|-----------------------------------------------------------------------------------|
| ETD-121 | 4 mm    | 12 Kg/cm² | ½" BSP (F)      | Poppet Type,<br>Compact,<br>Test Switch,<br>Fault Indication,<br>Inbuilt Strainer |