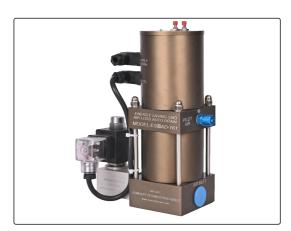

# ZERO AIR LOSS AUTO DRAIN VALVE

Model - ESSAD-161

**CONCEPT ESSAD-161** is Designed to Remove Condensate from Compressed Air Systems. Most Suitable for installation, Moisture Separator etc. Valve has facility to drain manually on power failure.

#### Timer

Supply Voltage : 240 VAC (180-260 VAC) 50 Hz (Other on request)

Operating Temp.
Enclosure Housing
Aluminum Anodised

Connection
Indications
DIN 43650 A with Power Indication
LED (Red)- Power On

#### Valve

Type
In/Out Ports
Working Pressure
Valve Body
2 Way Direct Acting
½" BSP (F)
16 Kg./cm²
Bar Stock Aluminium

Orifice 5 mm

Model - ESSAD-161

### **Benefits**

Energy Efficient
High Reliability
Power & Drain status indicator

Low Maintenance