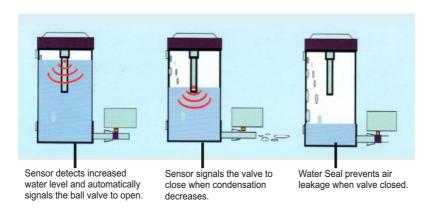

# ZERO AIR LOSS AUTO DRAIN VALVE

Model - ESSAD-161

**CONCEPT ESSAD-161** is Designed to Remove Condensate from Compressed Air Systems. Most Suitable for installation, Moisture Separator etc. Valve has facility to drain manually on power failure.

### **Benefits**

Energy Efficient
High Reliability
Power & Drain status indicator

Low Maintenance