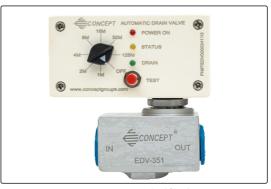

# **AUTOMATIC DRAIN VALVE**

Model - EDV-251 / 351

**CONCEPT EDV-251/351** is Designed to Remove Condensate from Compressed Air Systems. Most Suitable for installation on Compressors After Coolers, Drip Legs, Moisture-separator etc. Valve has facility to Drain Manually on Power Failure.

### Timer

■ Interval Time : 1 - 128 Min. Adjustable

■ Drain Time : 4 Sec.

Supply Voltage : 230VAC (160-260), 50Hz (Other on request)

Operating Temp.
 Housing Material
 Connection
 Indications
 70°C (Maximum)
 High Impact Resistant ABS
 DIN 43650 A with Power Indication
 LED (Red)- Power On

LED (Green)- 'On" during drain cycle

- Test Switch

#### Valve

Type
 In/Out Ports
 Working Pressure
 2 Way Direct Acting
 ½" BSP (F)\*
 25 / 35 Kg./cm2

Valve Body
 Bar Stock Aluminium or S.S. 304

• Orifice : 1.3 / 1.8 mm

Model - EDV-251/351

## Automatic Drain Valve Model: EDV-251/351

| Model     | Orifice | MWP                   | Connection Size | Features                                                          |
|-----------|---------|-----------------------|-----------------|-------------------------------------------------------------------|
| EDV - 251 | 1.8 mm  | 25 Kg/cm <sup>2</sup> | 1/2" BSP (F)    | Poppet Type Compact Test Switch Fault Indication Inbuilt Strainer |
| EDV - 351 | 1.3 mm  | 35 Kg/cm <sup>2</sup> | 1/2" BSP (F)    |                                                                   |