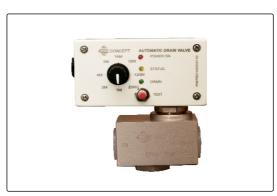

# **AUTOMATIC DRAIN VALVE**

Model - EDV-16X

**CONCEPT EDV-16X** is Designed to Remove Condensate from Compressed Air Systems. Most Suitable for installation on Compressors After Coolers, Drip Legs, Moisture-separator etc. Valve has facility to Drain Manually on Power Failure.

#### Timer

Interval Time
Drain Time
1-128 Min. Adjustable
4 Sec. (Other on request)

Supply Voltage = 230VAC (160-260), 50Hz (Other on request)

Operating Temp.
 Housing Material
 Connection
 Indications
 70°C (Maximum)
 High Impact Resistant ABS
 DIN 43650 A with Power Indication
 LED (Red)- Power On

LED (Yellow)- 'On" after every 15 sec. Indicate

Healthiness of timer

LED (Green)- 'On" during drain cycle

### Valve

- Type : 2 Way Direct Acting - In/Out Ports : ½" /½" /¾" / 1" BSP (F)

• Working Pressure : 16 Kg./cm2

Valve Body : Bar Stock Aluminium with anodizing

(Brass & S.S. On request)

Orifice : 2.5 mm

Model - EDV-16X

Features - Fully Automatic - No Maintenance - Manual Test Switch - Indication for Valve Healthiness - Easy to Replace - 'O' Ring seal on Cycle Adjustment pots to Ensure Weather Proof Sealing - Small Compact Resistant ABS Timer

#### **Automatic Drain Valve Model: EDV-16X**

| Model     | Orifice | MWP                   | Connection Size | Features                                                 | Application                                          | Remarks                                                          |
|-----------|---------|-----------------------|-----------------|----------------------------------------------------------|------------------------------------------------------|------------------------------------------------------------------|
| EDV - 161 | 2.5 mm  | 16 Kg/cm <sup>2</sup> | 1/2" BSP (F)    | Poppet Type,                                             | Small Receivers,<br>Moisture separator,<br>Drip Legs | Low cost, High Performance, Valve for Low Pressure applications. |
| EDV - 162 | 2.5 mm  | 16 Kg/cm <sup>2</sup> | 1" BSP (F)      | Compact, Test Switch, Fault Indication, Inbuilt Strainer |                                                      |                                                                  |
| EDV - 163 | 2.5 mm  | 16 Kg/cm <sup>2</sup> | 3/4" BSP (F)    |                                                          |                                                      |                                                                  |
| EDV - 164 | 2.5 mm  | 16 Kg/cm <sup>2</sup> | 1/4" BSP (F)    |                                                          |                                                      |                                                                  |