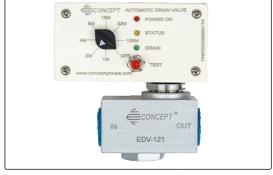

## **AUTOMATIC DRAIN VALVE**

Model - EDV-121

**CONCEPT EDV-121** is Designed to Remove Condensate from Compressed Air Systems. Most Suitable for installation on Compressors After Coolers, Drip Legs, Moisture-separator etc. Valve has facility to Drain Manually on Power Failure.

#### Timer

Interval Time
 Drain Time
 1-128 Min. Adjustable
 4 Sec. (Other on request)

Supply Voltage = 230VAC (160-260), 50Hz (Other on request)

Operating Temp.
 Housing Material
 Connection
 Indications
 70°C (Maximum)
 High Impact Resistant ABS
 DIN 43650 A with Power Indication
 LED (Red)- Power On

LED (Yellow)- 'On" after every 15 sec. Indicate

Healthiness of timer

LED (Green)- 'On" during drain cycle

Test Switch

#### Valve

- Type : 2 Way Direct Acting
- In/Out Ports : ½" BSP (F)\*
- Working Pressure : 12 Kg./cm2

■ Valve Body : Bar Stock Aluminium with anodizing

(Brass & S.S. On request)

■ Orifice : 5.0 mm

Model - EDV-121