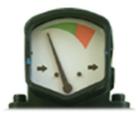

# **DP GAUGE**

Model - CDPG00

## **MAGNETIC PISTON** Differential Pressure Gauge

### **Product Features**

- > Magnetic Piston Operated
- > Double Sided Dials (Front and Rear Side)
- > Cost Effective and Reliable Design
- > Compact Design with Field Installable features
- > Direct Filter Head Top Mountable with 2 Screws