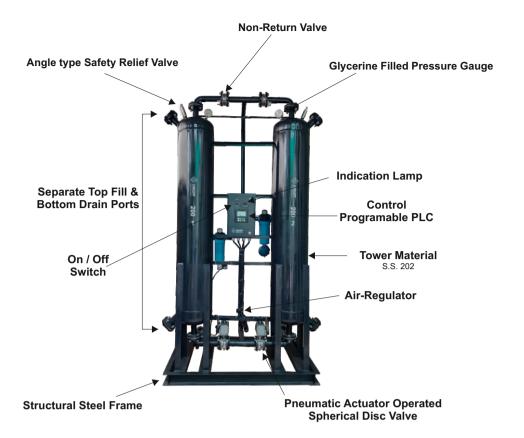

#### Features:

Inlet Valve : Butterfly Valve with Pneumatic Actuator

Safety Valve : S.S. 304Flange : MOC S.S. 304

Seal MaterialNRV/Check ValveDisk AISI 304

Relief ValvePressure GaugeSilencer with Relief ValveGlycerin Filled S.S. Gauge

• Tower Material : S.S. 202

• Desiccant : Desiccant + Molecular Sieve

ControllerCycle TimeDrain TimePLCAdjustableAdjustable

Inlet Filter : Moisture Separator + Inlet Filter

with Auto Drain

Outlet Filter : AF + OF with Manual Drain

### **PLC Controller:**

- All Concept desiccant dryers are equipped with the state of art PLC controller, fully programmable, cycle time, purge time and drain time can be programmed to suit customer requirement. The unit can be connected to remote controller through Rs485 (Optional).
- Concept ensures pressure equalization in the twin tower prior to switching. This prevents line surge and minimises desiccant attrition. The tower being reactivated will be gradually re-pressurised at the end of its reactivation cycle before switch over takes place. Purge flow and depressurisation are in a downward direction, counter flow to the drying air flow.

## **Angle Body Piston Valve:**

• These high performance 2 way direct acting valves are designed for reliability and durability. The body and internals are of SS304 with PTFE / Teflon seals suitable for 350 to 650 cycles per hour.

# **Butterfly valves for Precise Control:**

• These versatile high performance butterfly valves are of compact design, light and smooth, take very short time for opening and closing with very low torque, Self cleaning. Internal Ss304.