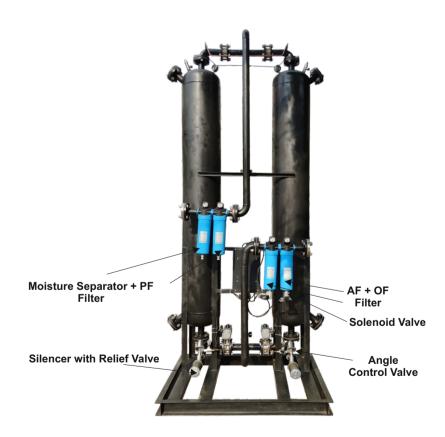

#### Features:

Inlet Valve : Butterfly Valve with Pneumatic Actuator

Safety Valve : S.S. 304Flange : MOC S.S. 304

Seal MaterialNRV/Check ValveDisk AISI 304

Relief ValvePressure GaugeSilencer with Relief ValveGlycerin Filled S.S. Gauge

• Tower Material : S.S. 202

• Desiccant : Desiccant + Molecular Sieve

ControllerCycle TimeDrain TimePLCAdjustableAdjustable

Inlet Filter : Moisture Separator + Inlet Filter

with Auto Drain

Outlet Filter : AF + OF with Manual Drain

## **Angle Body Piston Valve:**

• These high performance 2 way direct acting valves are designed for reliability and durability. The body and internals are of SS304 with PTFE / Teflon seals suitable for 350 to 650 cycles per hour.

# **Butterfly valves for Precise Control:**

• These versatile high performance butterfly valves are of compact design, light and smooth, take very short time for opening and closing with very low torque, Self cleaning. Internal Ss304.