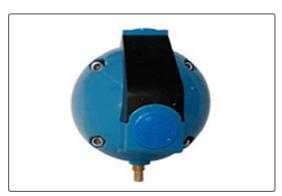

# **AUTOMATIC DRAIN VALVE**

Model - CFOD-161

New Improved Design

- Valve Body Material : Aluminium Anodised (Inside) Finish, Powder Coated

- Automatic Discharge, without Human Management and other functions.
- When the water reaches a certain quantity.
- Under the Leverage and Buoyancy Principle.
- Discharge the Moisture Automatically.
- Overall Ball type design, Save the installation space.
- Directly Install on the inlet pipe, No need to install bolts.

### Float Type Drain Valve: CFOD-161

| Model    | Orifice | MWP       | Connection Size | Features | Application                                              |
|----------|---------|-----------|-----------------|----------|----------------------------------------------------------|
| CFOD-161 | 3.5 mm  | 16 Kg/cm² | ½" BSP (F)      | SS FLOAT | Receiver,<br>Air Filter,<br>Dryer,<br>Moisture Separator |