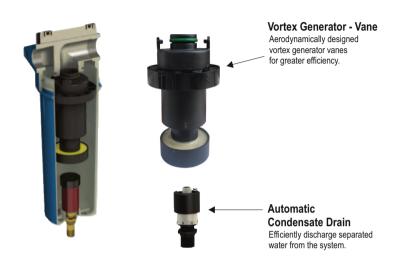

Conquest's water separator is specially designed based on the proven centrifugal separation to remove up to 99% of the water aerosol in compressed air. Working in conjunction with other compressed air treatment products like filters, after-cooler and dryers, the water separator is a very cost effective way of further enhancing their efficiency by ensuring that bulk water generated in the compressed air is properly separated and discharged from the system.

## **Features & Advantages**

**CEWS0XX** 

- Removes up to 99% bulk water.
- Very low maintenance cost.
- · Simple and easy to install.
- · Efficient automatic drain.
- Robust aluminium housing.

#### **General Information**

- Pressure die cast aluminum housing chromated to give protection against corrosion powder coating process with zinc based corrosion inhabition powder primer and epoxy polyester powder.
- Injection moulded from nylon, then bonded to the filter core with high strength two part polyurethene potting resin for maximum strength.